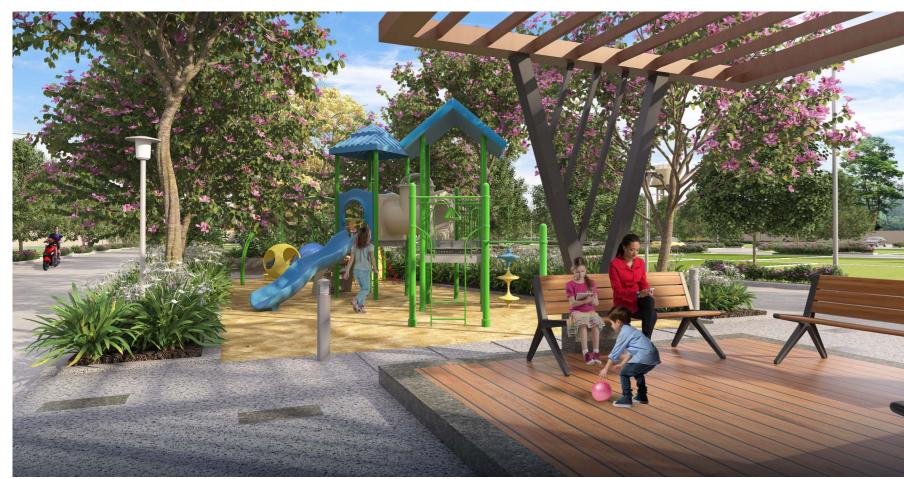

#### Enjoy Children Play!

while you sit on wooden benches watching them

| Ambuja Mall     | 1.5 km |
|-----------------|--------|
| Decathlon       | 1.2 km |
| Ring Road No. 3 | 1.5 km |
| Bhavan's School | 800 m  |
| DPS School      | 5 km   |
| Petrol Pump     | 1 km   |
| Lodhipara Chowk | 5 km   |
| MGM Hospital    | 2 km   |
|                 |        |