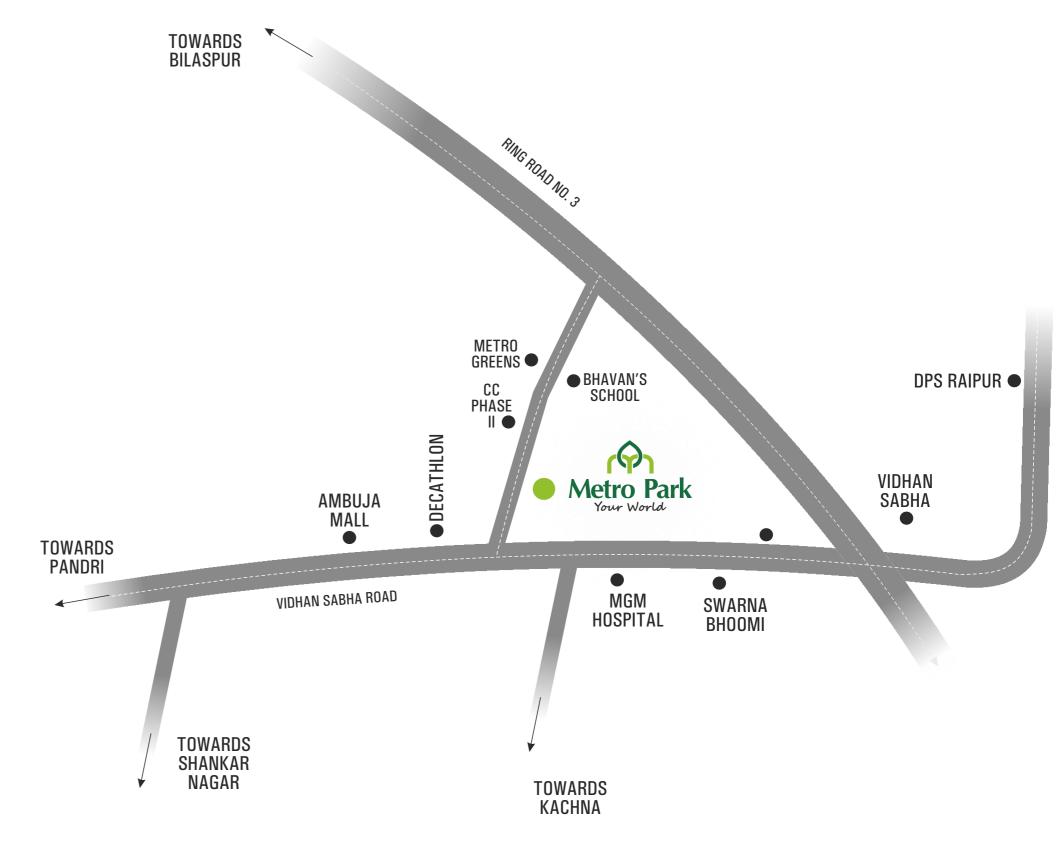

#### Enjoy Children Play!

while you sit on wooden benches watching them

| Ambuja Mall     | 1.5 km |
|-----------------|--------|
| Decathlon       | 1.2 km |
| Ring Road No. 3 | 1.5 km |
| Bhavan's School | 800 m  |
| DPS School      | 5 km   |
| Petrol Pump     | 1 km   |
| Lodhipara Chowk | 5 km   |
| MGM Hospital    | 2 km   |
|                 |        |