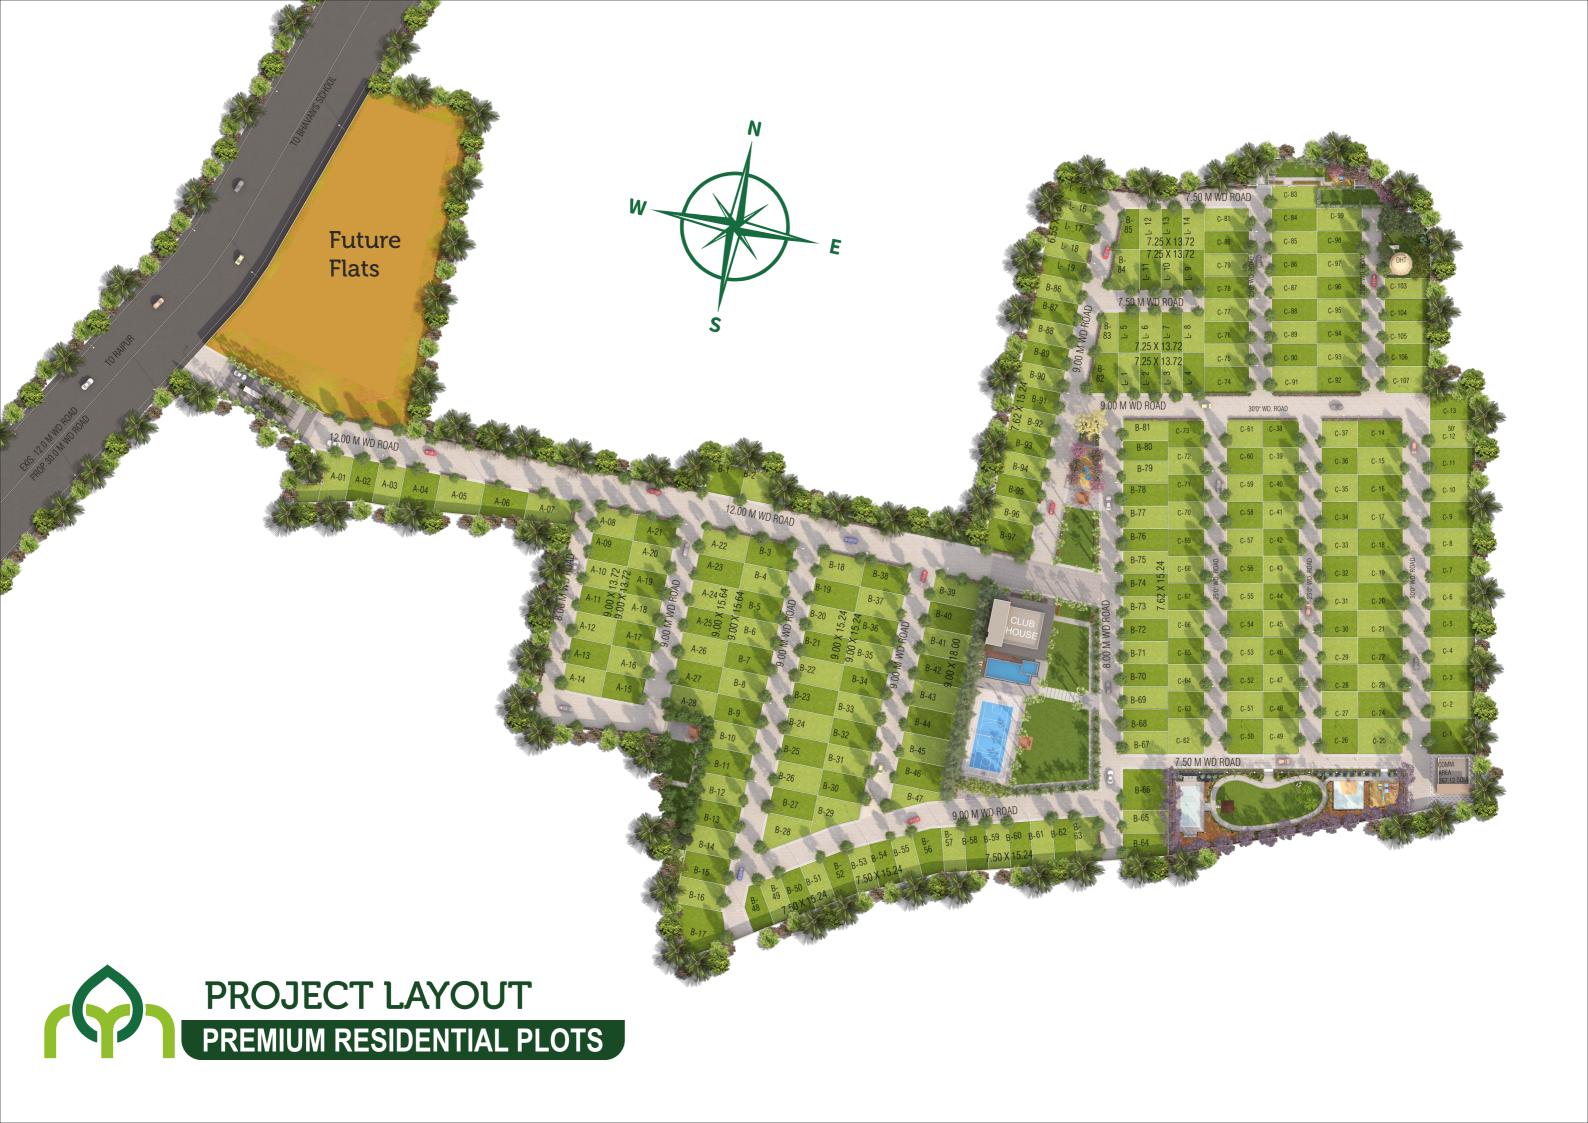

#### Facilities & Amenities

Jacuzzi

Under Ground Water Supply

Sewage System

**Swimming Pool** 

#### Enjoy Children Play!

while you sit on wooden benches watching them

| Ambuja Mall     | 1.5 km |
|-----------------|--------|
| Decathlon       | 1.2 km |
| Ring Road No. 3 | 1.5 km |
| Bhavan's School | 800 m  |
| DPS School      | 5 km   |
| Petrol Pump     | 1 km   |
| Lodhipara Chowk | 5 km   |
| MGM Hospital    | 2 km   |
|                 |        |